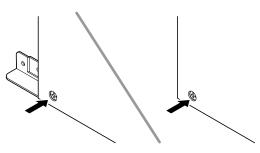

|                            | E-59 |
|----------------------------|------|
| To connect the cable       | E-62 |
| To install the music stand | E-62 |

| Other Settings                                                                                                                                                                                   |                                                                      |
|--------------------------------------------------------------------------------------------------------------------------------------------------------------------------------------------------|----------------------------------------------------------------------|
|                                                                                                                                                                                                  |                                                                      |
| USB Flash Drive                                                                                                                                                                                  | E-49<br>E-50<br>E-50<br>E-51<br>E-51<br>E-52<br>E-52<br>E-52<br>E-53 |
| Connecting to a Computer<br>Minimum Computer System Requirements<br>Connecting the Digital Piano to Your Computer<br>Using MIDI<br>Transferring Data between the Digital Piano<br>and a Computer | E-55<br>E-55<br>E-56                                                 |
| Reference<br>Troubleshooting<br>Product Specifications<br>Operating Precautions                                                                                                                  | E-63<br>E-65                                                         |
| Appendix<br>Tone List<br>Drum Assignment List<br>Rhythm List<br>Song List<br>Music Preset List<br>Fingering Guide<br>Chord Example List                                                          | A-1<br>A-4<br>A-5<br>A-7<br>A-8<br>A-10                              |